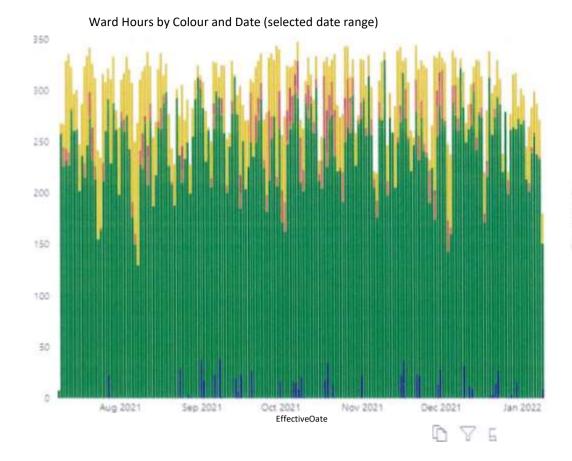

3. How many 'code orange'\* evene that occurred? Brief description of the events

This information is provided in Appendix A 'Ward Hours by Colour and Ward' report. The brief descriptions of the events are in Appendix B. Brief descriptions have been provided

Choose Date Range

1/1/2017 1/9/2022

Ward Hours by Colour and Ward (selected date range)

Non-Green Ward Hours by Colour and Ward (selected date range)

Ward Hours by Colour and Ward (selected date range

Ward Hours by Colour and Date (selected date range

Green

Orange

Red

Yeuow

DarkOrcNd

Green

EffectQeOate OarkOrchid

Red Yellow orange

Surgical

Other

Totals per annum

| 9/07/2021  |        | 7.30      |          |         |                |
|------------|--------|-----------|----------|---------|----------------|
| 10/07/2021 |        | 25300     |          |         | 9,80           |
| 11/07/2021 |        | 225.90    | 16.40    | 1.90    | 22.60          |
| 1707/2021  |        | 232,00    | 11.30    |         | 22.00          |
| 13/07/2021 |        | 226.90    | 12Ä0     |         | 98.20          |
| 14/07/2021 |        | 28120     | 12/10    |         | 40.30          |
| 15/07/2021 |        | 260.90    |          |         | 35.70          |
| 16107/2021 |        | 26210     |          |         | 3820           |
| '7/07/2021 |        | 201.90    |          |         | 3820           |
| 13/07/2021 |        | 23660     |          |         | 50.00          |
| 19/07/2021 |        | 21S.10    | 13.90    |         | 50.00          |
| 20/07/2021 |        | 246.60    |          |         | 04.00          |
| 21/07/2021 |        | 273.00    | 0.00     | 23.10   | 86.90<br>43,40 |
| 22/07/2021 |        | 231.90    | 220      | 31&0    |                |
| 23/07/2021 |        | 213.70    |          | 3120    | 6220           |
| 24/07/2021 |        | 154.70    | 12.60    |         | 85.90          |
| 2307/2021  |        | 16400     | 0.10     |         | 86.90          |
| 26/07/2021 |        | 211.50    |          | 120     | 68.20          |
| 27/07/2021 |        | 260.40    | 17.50    |         | 86.60          |
| 26/07/2021 |        | 200.40    |          |         | 47.10          |
| 29/07/2021 | 21.90  | 22 8 60   |          |         | 29.80          |
| 29/07/2021 |        | 22&S0     |          |         | 82.10          |
| Total      | 685.10 | 44,650.30 | 1,600.90 | 542.50  | 7,684.20       |
|            | 005.10 |           | 1,000.20 | 5-12.50 | .,004.20       |