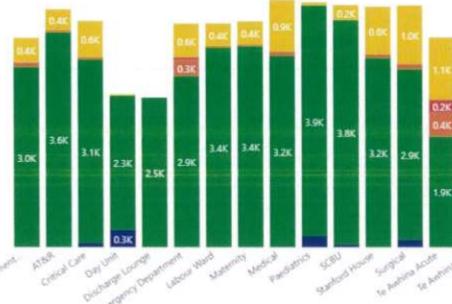

3. How many 'code orange'\* evene that occurred? Brief description of the events

This information is provided in Appendix A 'Ward Hours by Colour and Ward' report. The brief descriptions of the events are in Appendix B. Brief descriptions have been provided

WardDescription Acute Assessment unit (AAU) 3,028.00 €7.90 11.20 0.60 AT&R 3,611.70 2880 Critica! Care 34.50 3.096.20 58.20 €103 28820 -2.255.60 Day unit 22.9 2,510.20 Discharge Lounge 0.60 2,677Å0 266.60 4870 Emergency Department 562.1 3,332.60 21.90 Labour Ward Maternity 382.3 3,377.00 26.10 Media: 391.4 3.216.50 3.20 Pediatrics SCBU 182.80 3,878.20 53.7 3,784.60 2.40 Stanford House 246.3 3,181.30 1.70 Surgical 120.00 2,872.50 0.70 85.80 Te Awhina Acute Te 983.9 1,863.60 397.90 212.80 Awhina 'PC 1,051.1 1,742.90 262.20 Total 939.9 44650.30 685.10 ,600.90 542.50 7,684.2