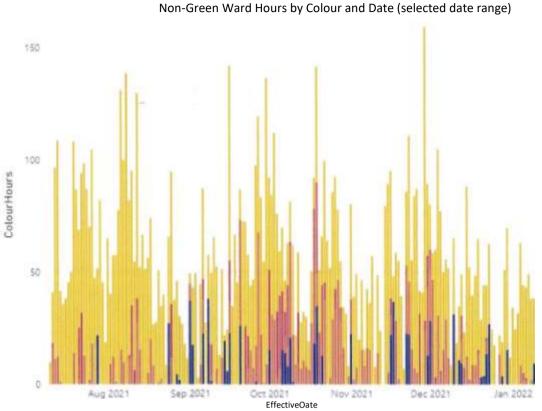

3. How many 'code orange'\* evene that occurred? Brief description of the events

This information is provided in Appendix A 'Ward Hours by Colour and Ward' report. The brief descriptions of the events are in Appendix B. Brief descriptions have been provided

Choose Date Range

1/1/2017 1/9/2022

Ward Hours by Colour and Ward (selected date range)

Non-Green Ward Hours by Colour and Ward (selected date range)

Ward Hours by Colour and Ward (selected date range

Ward Hours by Colour and Date (selected date range

Green

Orange

Red

Yeuow

DarkOrcNd

Green

EffectQeOate OarkOrchid

Red Yellow orange