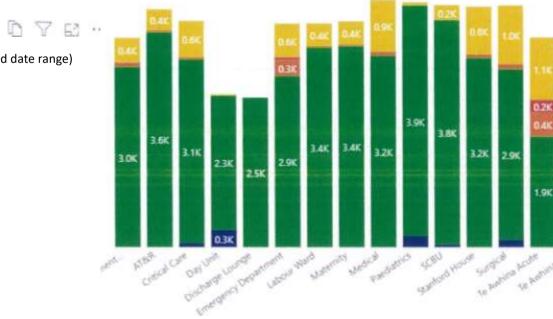

3. How many 'code orange'\* evene that occurred? Brief description of the events

This information is provided in Appendix A 'Ward Hours by Colour and Ward' report. The brief descriptions of the events are in Appendix B. Brief descriptions have been provided

WardDescription Acute Assessment unit (AAU) 3,028.00 €7.90 11.20 0.60 AT&R 3,611.70 2880 Critica! Care 34.50 3.096.20 58.20 €103 28820 -2.255.60 Day unit 22.9 2,510.20 Discharge Lounge 0.60 2,677Å0 266.60 4870 Emergency Department 562.1 3,332.60 21.90 Labour Ward Maternity 382.3 3,377.00 26.10 Media: 391.4 3.216.50 3.20 Pediatrics SCBU 182.80 3,878.20 53.7 3,784.60 2.40 Stanford House 246.3 3,181.30 1.70 Surgical 120.00 2,872.50 0.70 85.80 Te Awhina Acute Te 983.9 1,863.60 397.90 212.80 Awhina 'PC 1,051.1 1,742.90 262.20 Total 939.9 44650.30 685.10 ,600.90 542.50 7,684.2